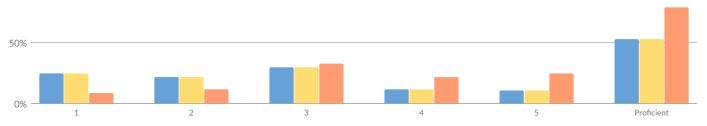

### **ELEMENTARY/MIDDLE INDICATOR LEVELS**

| Subgroup                                           | Composite<br>Performance | Growth | Composite Performance &<br>Growth Combined | English Language<br>Proficiency (ELP) | Progress | Chronic<br>Absenteeism |
|----------------------------------------------------|--------------------------|--------|--------------------------------------------|---------------------------------------|----------|------------------------|
| All Students                                       | 2                        | 3      | 2                                          | -                                     | 2        | 3                      |
| American Indian or Alaska Native                   | _                        | _      | -                                          | -                                     | -        | _                      |
| Asian or Native Hawaiian/Other<br>Pacific Islander | -                        | -      | _                                          | -                                     | _        | _                      |
| Black or African American                          | _                        | _      | -                                          | _                                     | _        | _                      |
| Hispanic or Latino                                 | _                        | _      | -                                          | -                                     | -        | _                      |
| Multiracial                                        | _                        | _      | -                                          | -                                     | -        | _                      |
| White                                              | 2                        | 3      | 2                                          | -                                     | 2        | 3                      |
| English Language Learners                          | _                        | _      | -                                          | -                                     | -        | _                      |
| Students with Disabilities                         | 2                        | 4      | 3                                          | _                                     | 1        | 4                      |
| Economically Disadvantaged                         | 2                        | 3      | 2                                          | -                                     | 2        | 3                      |