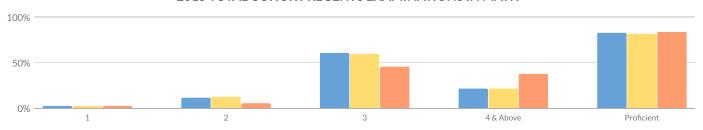

### **ELEMENTARY/MIDDLE INDICATOR LEVELS**

| Subgroup                                           | Composite<br>Performance | Growth | Composite Performance &<br>Growth Combined | English Language<br>Proficiency (ELP) | Progress | Chronic<br>Absenteeism |
|----------------------------------------------------|--------------------------|--------|--------------------------------------------|---------------------------------------|----------|------------------------|
| All Students                                       | 2                        | 3      | 2                                          | -                                     | 2        | 3                      |
| American Indian or Alaska Native                   | _                        | _      | -                                          | -                                     | -        | _                      |
| Asian or Native Hawaiian/Other<br>Pacific Islander | -                        | -      | _                                          | -                                     | _        | _                      |
| Black or African American                          | _                        | _      | -                                          | _                                     | _        | _                      |
| Hispanic or Latino                                 | _                        | _      | -                                          | -                                     | -        | _                      |
| Multiracial                                        | _                        | _      | -                                          | -                                     | -        | _                      |
| White                                              | 2                        | 3      | 2                                          | -                                     | 2        | 3                      |
| English Language Learners                          | _                        | _      | -                                          | -                                     | -        | _                      |
| Students with Disabilities                         | 2                        | 4      | 3                                          | _                                     | 1        | 4                      |
| Economically Disadvantaged                         | 2                        | 3      | 2                                          | -                                     | 2        | 3                      |