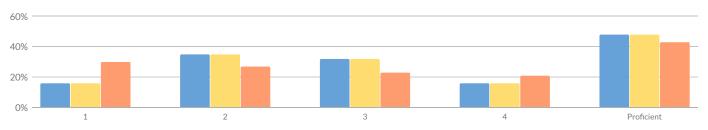

### **ELEMENTARY/MIDDLE INDICATOR LEVELS**

| Subgroup                                           | Composite<br>Performance | Growth | Composite Performance &<br>Growth Combined | English Language<br>Proficiency (ELP) | Progress | Chronic<br>Absenteeism |
|----------------------------------------------------|--------------------------|--------|--------------------------------------------|---------------------------------------|----------|------------------------|
| All Students                                       | 2                        | 3      | 2                                          | -                                     | 2        | 3                      |
| American Indian or Alaska Native                   | _                        | _      | -                                          | -                                     | -        | _                      |
| Asian or Native Hawaiian/Other<br>Pacific Islander | -                        | -      | _                                          | -                                     | _        | _                      |
| Black or African American                          | _                        | _      | -                                          | _                                     | _        | _                      |
| Hispanic or Latino                                 | _                        | _      | -                                          | -                                     | -        | _                      |
| Multiracial                                        | _                        | _      | -                                          | -                                     | -        | _                      |
| White                                              | 2                        | 3      | 2                                          | -                                     | 2        | 3                      |
| English Language Learners                          | _                        | _      | -                                          | -                                     | -        | _                      |
| Students with Disabilities                         | 2                        | 4      | 3                                          | _                                     | 1        | 4                      |
| Economically Disadvantaged                         | 2                        | 3      | 2                                          | -                                     | 2        | 3                      |