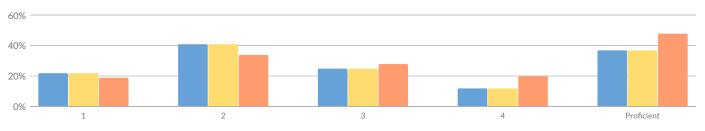

ant                                     | 8          | 78     | 35 | 45%   | 21 | 27%   | 19 | 24%   | 3  | 4%    | 22         | 28%            |
| Not Homeless                                    | 7          | 78     | 35 | 45%   | 21 | 27%   | 19 | 24%   | 3  | 4%    | 22         | 28%            |
| In Foster Care                                  | 0          | 1      | _  | _     | _  | _     | _  | _     | _  | _     | _          | _              |
| Not in Foster Care                              | 8          | 77     | _  | _     | _  | _     | _  | _     | _  |       | _          | _              |
| Parent Not in Armed Forces                      | 8          | 78     | 35 | 45%   | 21 | 27%   | 19 | 24%   | 3  | 4%    | 22         | 28%            |

### **GRADE 8 ELA RESULTS**



Percentage Scoring at Levels

### **MEAN SCORE: 595**

| MEAN SCORE. 373                |            |        |    |       |    |       |    |       |    |        |           |                  |
|--------------------------------|------------|--------|----|-------|----|-------|----|-------|----|--------|-----------|------------------|
| Subgroup                       | Not Tested | Tested | Le | vel 1 | Le | vel 2 | Le | vel 3 | Le | evel 4 | Proficien | t (Levels 3 & 4) |
| Subgroup                       | Not lested | resteu | #  | %     | #  | %     | #  | %     | #  | %      | #         | %                |
| All Students                   | 15         | 76     | 17 | 22%   | 31 | 41%   | 19 | 25%   | 9  | 12%    | 28        | 37%              |
| General Education              | 9