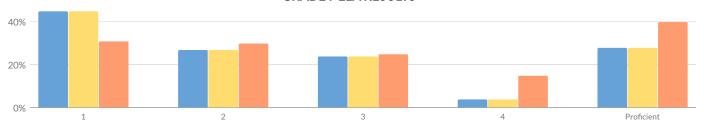

19)



#### Percent Proficient

| Grade N    | Not Tested | Tested | Le | evel 1 | Le | evel 2 | Le | evel 3 | Le | vel 4 | Proficien | t (Levels 3 & 4) |
|------------|------------|--------|----|--------|----|--------|----|--------|----|-------|-----------|------------------|
| Grade      | Not lested | resteu | #  | %      | #  | %      | #  | %      | #  | %     | #         | %                |
| Grade 7    | 8          | 78     | 35 | 45%    | 21 | 27%    | 19 | 24%    | 3  | 4%    | 22        | 28%              |
| Grade 8    | 15         | 76     | 17 | 22%    | 31 | 41%    | 19 | 25%    | 9  | 12%   | 28        | 37%              |
| Grades 3-8 | 23         | 154    | 52 | 34%    | 52 | 34%    | 38 | 25%    | 12 | 8%    | 50        | 32%              |

### **GRADE 7 ELA RESULTS**



Percentage Scoring at Levels

#### **MEAN SCORE: 594**

| MEAN SCORE: 394                                 |            |        |    |       |    |       |    |       |    |       |            |                |
|-------------------------------------------------|------------|--------|----|-------|----|-------|----|-------|----|-------|------------|----------------|
| Subgroup                                        | Not Tested | Tested | Le | vel 1 | Le | vel 2 | Le | vel 3 | Le | vel 4 | Proficient | (Levels 3 & 4) |
| Subgroup                                        | Not lested | lesteu | #  | %     | #  | %     | #  | %     | #  | %     | #          | %              |
| All Students                                    | 8          | 78     | 35 | 45%   | 21 | 27%   | 19 | 24%   | 3  |