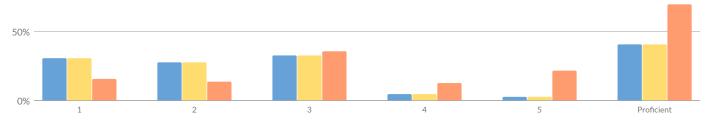

### **ELEMENTARY/MIDDLE INDICATOR LEVELS**

| Subgroup                                           | Composite<br>Performance | Growth | Composite Performance &<br>Growth Combined | English Language<br>Proficiency (ELP) | Progress | Chronic<br>Absenteeism |
|----------------------------------------------------|--------------------------|--------|--------------------------------------------|---------------------------------------|----------|------------------------|
| All Students                                       | 2                        | 3      | 2                                          | -                                     | 2        | 3                      |
| American Indian or Alaska Native                   | _                        | _      | -                                          | -                                     | -        | _                      |
| Asian or Native Hawaiian/Other<br>Pacific Islander | -                        | -      | _                                          | -                                     | _        | _                      |
| Black or African American                          | _                        | _      | -                                          | _                                     | _        | _                      |
| Hispanic or Latino                                 | _                        | _      | -                                          | -                                     | -        | _                      |
| Multiracial                                        | _                        | _      | -                                          | -                                     | -        | _                      |
| White                                              | 2                        | 3      | 2                                          | -                                     | 2        | 3                      |
| English Language Learners                          | _                        | _      | -                                          | -                                     | -        | _                      |
| Students with Disabilities                         | 2                        | 4      | 3                                          | _                                     | 1        | 4                      |
| Economically Disadvantaged                         | 2                        | 3      | 2                                          | -                                     | 2        | 3                      |