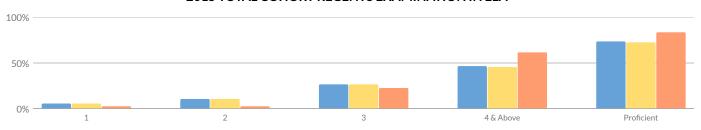

### **ELEMENTARY/MIDDLE INDICATOR LEVELS**

| Subgroup                                           | Composite<br>Performance | Growth | Composite Performance &<br>Growth Combined | English Language<br>Proficiency (ELP) | Progress | Chronic<br>Absenteeism |
|----------------------------------------------------|--------------------------|--------|--------------------------------------------|---------------------------------------|----------|------------------------|
| All Students                                       | 2                        | 3      | 2                                          | -                                     | 2        | 3                      |
| American Indian or Alaska Native                   | _                        | _      | -                                          | -                                     | -        | _                      |
| Asian or Native Hawaiian/Other<br>Pacific Islander | -                        | -      | _                                          | -                                     | _        | _                      |
| Black or African American                          | _                        | _      | -                                          | _                                     | _        | _                      |
| Hispanic or Latino                                 | _                        | _      | -                                          | -                                     | -        | _                      |
| Multiracial                                        | _                        | _      | -                                          | -                                     | -        | _                      |
| White                                              | 2                        | 3      | 2                                          | -                                     | 2        | 3                      |
| English Language Learners                          | _                        | _      | -                                          | -                                     | -        | _                      |
| Students with Disabilities                         | 2                        | 4      | 3                                          | _                                     | 1        | 4                      |
| Economically Disadvantaged                         | 2                        | 3      | 2                                          | -                                     | 2        | 3                      |