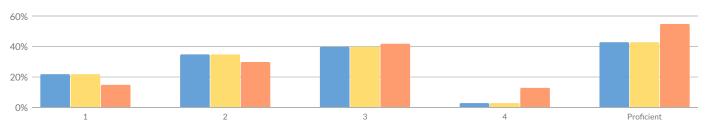

### **ELEMENTARY/MIDDLE INDICATOR LEVELS**

| Subgroup                                           | Composite<br>Performance | Growth | Composite Performance &<br>Growth Combined | English Language<br>Proficiency (ELP) | Progress | Chronic<br>Absenteeism |
|----------------------------------------------------|--------------------------|--------|--------------------------------------------|---------------------------------------|----------|------------------------|
| All Students                                       | 2                        | 3      | 2                                          | -                                     | 2        | 3                      |
| American Indian or Alaska Native                   | _                        | _      | -                                          | -                                     | -        | _                      |
| Asian or Native Hawaiian/Other<br>Pacific Islander | -                        | -      | _                                          | -                                     | _        | _                      |
| Black or African American                          | _                        | _      | -                                          | _                                     | _        | _                      |
| Hispanic or Latino                                 | _                        | _      | -                                          | -                                     | -        | _                      |
| Multiracial                                        | _                        | _      | -                                          | -                                     | -        | _                      |
| White                                              | 2                        | 3      | 2                                          | -                                     | 2        | 3                      |
| English Language Learners                          | _                        | _      | -                                          | -                                     | -        | _                      |
| Students with Disabilities                         | 2                        | 4      | 3                                          | _                                     | 1        | 4                      |
| Economically Disadvantaged                         | 2                        | 3      | 2                                          | -                                     | 2        | 3                      |