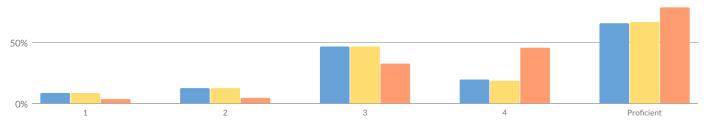

### **ELEMENTARY/MIDDLE INDICATOR LEVELS**

| Subgroup                                           | Composite<br>Performance | Growth | Composite Performance &<br>Growth Combined | English Language<br>Proficiency (ELP) | Progress | Chronic<br>Absenteeism |
|----------------------------------------------------|--------------------------|--------|--------------------------------------------|---------------------------------------|----------|------------------------|
| All Students                                       | 2                        | 3      | 2                                          | -                                     | 2        | 3                      |
| American Indian or Alaska Native                   | _                        | _      | -                                          | -                                     | -        | _                      |
| Asian or Native Hawaiian/Other<br>Pacific Islander | -                        | -      | _                                          | -                                     | _        | _                      |
| Black or African American                          | _                        | _      | -                                          | _                                     | _        | _                      |
| Hispanic or Latino                                 | _                        | _      | -                                          | -                                     | -        | _                      |
| Multiracial                                        | _                        | _      | -                                          | -                                     | -        | _                      |
| White                                              | 2                        | 3      | 2                                          | -                                     | 2        | 3                      |
| English Language Learners                          | _                        | _      | -                                          | -                                     | -        | _                      |
| Students with Disabilities                         | 2                        | 4      | 3                                          | _                                     | 1        | 4                      |
| Economically Disadvantaged                         | 2                        | 3      | 2                                          | -                                     | 2        | 3                      |