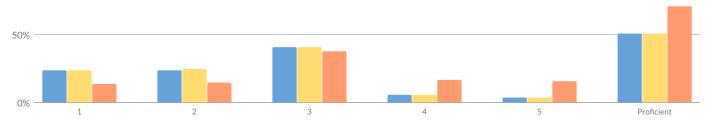

### **ELEMENTARY/MIDDLE INDICATOR LEVELS**

| Subgroup                                           | Composite<br>Performance | Growth | Composite Performance &<br>Growth Combined | English Language<br>Proficiency (ELP) | Progress | Chronic<br>Absenteeism |
|----------------------------------------------------|--------------------------|--------|--------------------------------------------|---------------------------------------|----------|------------------------|
| All Students                                       | 2                        | 3      | 2                                          | -                                     | 2        | 3                      |
| American Indian or Alaska Native                   | _                        | _      | -                                          | -                                     | -        | _                      |
| Asian or Native Hawaiian/Other<br>Pacific Islander | -                        | -      | _                                          | -                                     | _        | _                      |
| Black or African American                          | _                        | _      | -                                          | _                                     | _        | _                      |
| Hispanic or Latino                                 | _                        | _      | -                                          | -                                     | -        | _                      |
| Multiracial                                        | _                        | _      | -                                          | -                                     | -        | _                      |
| White                                              | 2                        | 3      | 2                                          | -                                     | 2        | 3                      |
| English Language Learners                          | _                        | _      | -                                          | -                                     | -        | _                      |
| Students with Disabilities                         | 2                        | 4      | 3                                          | _                                     | 1        | 4                      |
| Economically Disadvantaged                         | 2                        | 3      | 2                                          | -                                     | 2        | 3                      |