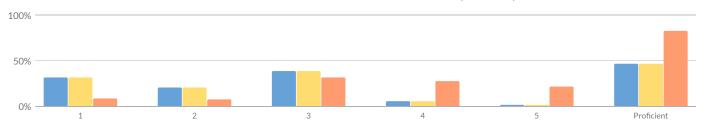

### **ELEMENTARY/MIDDLE INDICATOR LEVELS**

| Subgroup                                           | Composite<br>Performance | Growth | Composite Performance &<br>Growth Combined | English Language<br>Proficiency (ELP) | Progress | Chronic<br>Absenteeism |
|----------------------------------------------------|--------------------------|--------|--------------------------------------------|---------------------------------------|----------|------------------------|
| All Students                                       | 2                        | 3      | 2                                          | -                                     | 2        | 3                      |
| American Indian or Alaska Native                   | _                        | _      | -                                          | -                                     | -        | _                      |
| Asian or Native Hawaiian/Other<br>Pacific Islander | -                        | -      | _                                          | -                                     | _        | _                      |
| Black or African American                          | _                        | _      | -                                          | _                                     | _        | _                      |
| Hispanic or Latino                                 | _                        | _      | -                                          | -                                     | -        | _                      |
| Multiracial                                        | _                        | _      | -                                          | -                                     | -        | _                      |
| White                                              | 2                        | 3      | 2                                          | -                                     | 2        | 3                      |
| English Language Learners                          | _                        | _      | -                                          | -                                     | -        | _                      |
| Students with Disabilities                         | 2                        | 4      | 3                                          | _                                     | 1        | 4                      |
| Economically Disadvantaged                         | 2                        | 3      | 2                                          | -                                     | 2        | 3                      |