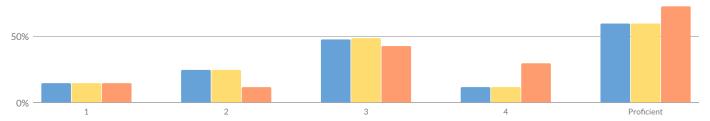

### **ELEMENTARY/MIDDLE INDICATOR LEVELS**

| Subgroup                                           | Composite<br>Performance | Growth | Composite Performance &<br>Growth Combined | English Language<br>Proficiency (ELP) | Progress | Chronic<br>Absenteeism |
|----------------------------------------------------|--------------------------|--------|--------------------------------------------|---------------------------------------|----------|------------------------|
| All Students                                       | 2                        | 3      | 2                                          | -                                     | 2        | 3                      |
| American Indian or Alaska Native                   | _                        | _      | -                                          | -                                     | -        | _                      |
| Asian or Native Hawaiian/Other<br>Pacific Islander | -                        | -      | _                                          | -                                     | _        | _                      |
| Black or African American                          | _                        | _      | -                                          | _                                     | _        | _                      |
| Hispanic or Latino                                 | _                        | _      | -                                          | -                                     | -        | _                      |
| Multiracial                                        | _                        | _      | -                                          | -                                     | -        | _                      |
| White                                              | 2                        | 3      | 2                                          | -                                     | 2        | 3                      |
| English Language Learners                          | _                        | _      | -                                          | -                                     | -        | _                      |
| Students with Disabilities                         | 2                        | 4      | 3                                          | _                                     | 1        | 4                      |
| Economically Disadvantaged                         | 2                        | 3      | 2                                          | -                                     | 2        | 3                      |