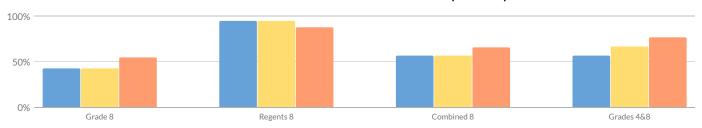

### **ELEMENTARY/MIDDLE INDICATOR LEVELS**

| Subgroup                                           | Composite<br>Performance | Growth | Composite Performance &<br>Growth Combined | English Language<br>Proficiency (ELP) | Progress | Chronic<br>Absenteeism |
|----------------------------------------------------|--------------------------|--------|--------------------------------------------|---------------------------------------|----------|------------------------|
| All Students                                       | 2                        | 3      | 2                                          | -                                     | 2        | 3                      |
| American Indian or Alaska Native                   | _                        | _      | -                                          | -                                     | -        | _                      |
| Asian or Native Hawaiian/Other<br>Pacific Islander | -                        | -      | _                                          | -                                     | _        | _                      |
| Black or African American                          | _                        | _      | -                                          | _                                     | _        | _                      |
| Hispanic or Latino                                 | _                        | _      | -                                          | -                                     | -        | _                      |
| Multiracial                                        | _                        | _      | -                                          | -                                     | -        | _                      |
| White                                              | 2                        | 3      | 2                                          | -                                     | 2        | 3                      |
| English Language Learners                          | _                        | _      | -                                          | -                                     | -        | _                      |
| Students with Disabilities                         | 2                        | 4      | 3                                          | _                                     | 1        | 4                      |
| Economically Disadvantaged                         | 2                        | 3      | 2                                          | -                                     | 2        | 3                      |