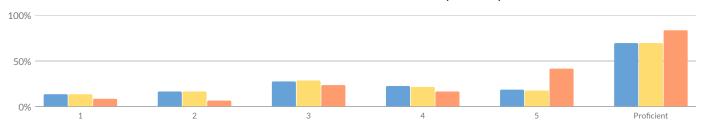

### **ELEMENTARY/MIDDLE INDICATOR LEVELS**

| Subgroup                                           | Composite<br>Performance | Growth | Composite Performance &<br>Growth Combined | English Language<br>Proficiency (ELP) | Progress | Chronic<br>Absenteeism |
|----------------------------------------------------|--------------------------|--------|--------------------------------------------|---------------------------------------|----------|------------------------|
| All Students                                       | 2                        | 3      | 2                                          | -                                     | 2        | 3                      |
| American Indian or Alaska Native                   | _                        | _      | -                                          | -                                     | -        | _                      |
| Asian or Native Hawaiian/Other<br>Pacific Islander | -                        | -      | _                                          | -                                     | _        | _                      |
| Black or African American                          | _                        | _      | -                                          | _                                     | _        | _                      |
| Hispanic or Latino                                 | _                        | _      | -                                          | -                                     | -        | _                      |
| Multiracial                                        | _                        | _      | -                                          | -                                     | -        | _                      |
| White                                              | 2                        | 3      | 2                                          | -                                     | 2        | 3                      |
| English Language Learners                          | _                        | _      | -                                          | -                                     | -        | _                      |
| Students with Disabilities                         | 2                        | 4      | 3                                          | _                                     | 1        | 4                      |
| Economically Disadvantaged                         | 2                        | 3      | 2                                          | -                                     | 2        | 3                      |