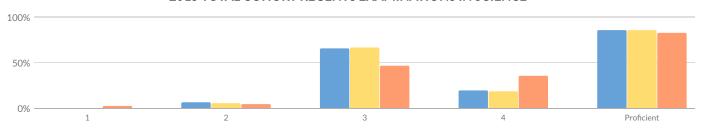

### **ELEMENTARY/MIDDLE INDICATOR LEVELS**

| Subgroup                                           | Composite<br>Performance | Growth | Composite Performance &<br>Growth Combined | English Language<br>Proficiency (ELP) | Progress | Chronic<br>Absenteeism |
|----------------------------------------------------|--------------------------|--------|--------------------------------------------|---------------------------------------|----------|------------------------|
| All Students                                       | 2                        | 3      | 2                                          | -                                     | 2        | 3                      |
| American Indian or Alaska Native                   | _                        | _      | -                                          | -                                     | -        | _                      |
| Asian or Native Hawaiian/Other<br>Pacific Islander | -                        | -      | _                                          | -                                     | _        | _                      |
| Black or African American                          | _                        | _      | -                                          | _                                     | _        | _                      |
| Hispanic or Latino                                 | _                        | _      | -                                          | -                                     | -        | _                      |
| Multiracial                                        | _                        | _      | -                                          | -                                     | -        | _                      |
| White                                              | 2                        | 3      | 2                                          | -                                     | 2        | 3                      |
| English Language Learners                          | _                        | _      | -                                          | -                                     | -        | _                      |
| Students with Disabilities                         | 2                        | 4      | 3                                          | _                                     | 1        | 4                      |
| Economically Disadvantaged                         | 2                        | 3      | 2                                          | -                                     | 2        | 3                      |