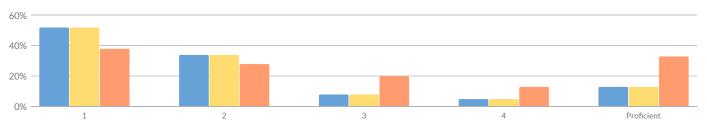

### **ELEMENTARY/MIDDLE INDICATOR LEVELS**

| Subgroup                                           | Composite<br>Performance | Growth | Composite Performance &<br>Growth Combined | English Language<br>Proficiency (ELP) | Progress | Chronic<br>Absenteeism |
|----------------------------------------------------|--------------------------|--------|--------------------------------------------|---------------------------------------|----------|------------------------|
| All Students                                       | 2                        | 3      | 2                                          | -                                     | 2        | 3                      |
| American Indian or Alaska Native                   | _                        | _      | -                                          | -                                     | -        | _                      |
| Asian or Native Hawaiian/Other<br>Pacific Islander | -                        | -      | _                                          | -                                     | _        | _                      |
| Black or African American                          | _                        | _      | -                                          | _                                     | _        | _                      |
| Hispanic or Latino                                 | _                        | _      | -                                          | -                                     | -        | _                      |
| Multiracial                                        | _                        | _      | -                                          | -                                     | -        | _                      |
| White                                              | 2                        | 3      | 2                                          | -                                     | 2        | 3                      |
| English Language Learners                          | _                        | _      | -                                          | -                                     | -        | _                      |
| Students with Disabilities                         | 2                        | 4      | 3                                          | _                                     | 1        | 4                      |
| Economically Disadvantaged                         | 2                        | 3      | 2                                          | -                                     | 2        | 3                      |