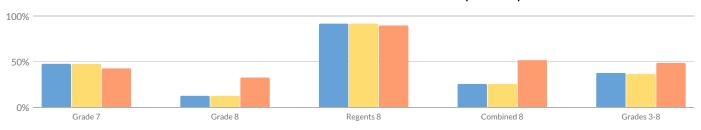

| 28        | 37%              |
| Homeless                       | 1          | 3      | _  | _     | -  | _     | _  | _     | _  | _      | _         | _                |
| Not Homeless                   | 14         | 73     | _  | _     | _  | _     | _  | _     | _  | _      | -         | _                |
| In Foster Care                 | 0          | 2      | _  | _     | _  | _     | _  | _     | -  | _      | -         | _                |
| Not in Foster Care             | 15         | 74     | _  | _     | _  | _     | _  | _     | -  | _      | -         | _                |
| Parent Not in Armed Forces     | 15         | 76     | 17 | 22%   | 31 | 41%   | 19 | 25%   | 9  | 12%    | 28        | 37%              |

### **GRADES 3-8 MATHEMATICS SUMMARY RESULTS (2018-19)**



| <b>6</b> 1 | N T I      | T      | Le | vel 1 | Le | vel 2 | nt Profici<br>Le | vel 3 | Level 4 | 4 & Above | Proficient (I | Levels 3 & Above) |
|------------|------------|--------|----|-------|----|-------|------------------|-------|---------|-----------|---------------|-------------------|
| Grade      | Not Tested | Tested | #  | %     | #  | %     | #                | %     | #       | %         | 8 13%         |                   |
| Grade 7    | 7          | 79     | 13 | 16%   | 28 | 35%   | 25               | 32%   | 13      | 16%       | 38            | 48%               |
| Grade 8    | 30         | 61     | 32 | 52%   | 21 | 34%   | 5                | 8%    | 3       | 5%        | 8             | 13%               |
| Regents 8  | _          | 12     | 0  | 0%    | 1  | 8%