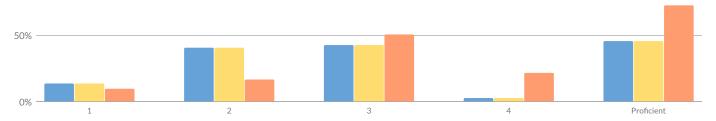

### **ELEMENTARY/MIDDLE INDICATOR LEVELS**

| Subgroup                                           | Composite<br>Performance | Growth | Composite Performance &<br>Growth Combined | English Language<br>Proficiency (ELP) | Progress | Chronic<br>Absenteeism |
|----------------------------------------------------|--------------------------|--------|--------------------------------------------|---------------------------------------|----------|------------------------|
| All Students                                       | 2                        | 3      | 2                                          | -                                     | 2        | 3                      |
| American Indian or Alaska Native                   | _                        | _      | -                                          | -                                     | -        | _                      |
| Asian or Native Hawaiian/Other<br>Pacific Islander | -                        | -      | _                                          | -                                     | _        | _                      |
| Black or African American                          | _                        | _      | -                                          | _                                     | _        | _                      |
| Hispanic or Latino                                 | _                        | _      | -                                          | -                                     | -        | _                      |
| Multiracial                                        | _                        | _      | -                                          | -                                     | -        | _                      |
| White                                              | 2                        | 3      | 2                                          | -                                     | 2        | 3                      |
| English Language Learners                          | _                        | _      | -                                          | -                                     | -        | _                      |
| Students with Disabilities                         | 2                        | 4      | 3                                          | _                                     | 1        | 4                      |
| Economically Disadvantaged                         | 2                        | 3      | 2                                          | -                                     | 2        | 3                      |