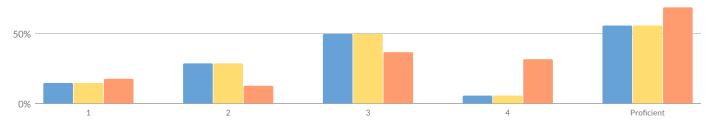

### **ELEMENTARY/MIDDLE INDICATOR LEVELS**

| Subgroup                                           | Composite<br>Performance | Growth | Composite Performance &<br>Growth Combined | English Language<br>Proficiency (ELP) | Progress | Chronic<br>Absenteeism |
|----------------------------------------------------|--------------------------|--------|--------------------------------------------|---------------------------------------|----------|------------------------|
| All Students                                       | 2                        | 3      | 2                                          | -                                     | 2        | 3                      |
| American Indian or Alaska Native                   | _                        | _      | -                                          | -                                     | -        | _                      |
| Asian or Native Hawaiian/Other<br>Pacific Islander | -                        | -      | _                                          | -                                     | _        | _                      |
| Black or African American                          | _                        | _      | -                                          | _                                     | _        | _                      |
| Hispanic or Latino                                 | _                        | _      | -                                          | -                                     | -        | _                      |
| Multiracial                                        | _                        | _      | -                                          | -                                     | -        | _                      |
| White                                              | 2                        | 3      | 2                                          | -                                     | 2        | 3                      |
| English Language Learners                          | _                        | _      | -                                          | -                                     | -        | _                      |
| Students with Disabilities                         | 2                        | 4      | 3                                          | _                                     | 1        | 4                      |
| Economically Disadvantaged                         | 2                        | 3      | 2                                          | -                                     | 2        | 3                      |