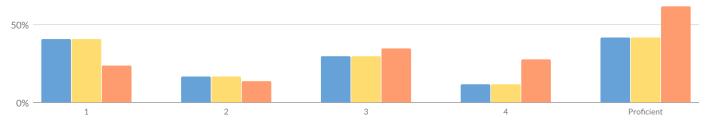

### **ELEMENTARY/MIDDLE INDICATOR LEVELS**

| Subgroup                                           | Composite<br>Performance | Growth | Composite Performance &<br>Growth Combined | English Language<br>Proficiency (ELP) | Progress | Chronic<br>Absenteeism |
|----------------------------------------------------|--------------------------|--------|--------------------------------------------|---------------------------------------|----------|------------------------|
| All Students                                       | 2                        | 3      | 2                                          | -                                     | 2        | 3                      |
| American Indian or Alaska Native                   | _                        | _      | -                                          | -                                     | -        | _                      |
| Asian or Native Hawaiian/Other<br>Pacific Islander | -                        | -      | _                                          | -                                     | _        | _                      |
| Black or African American                          | _                        | _      | -                                          | _                                     | _        | _                      |
| Hispanic or Latino                                 | _                        | _      | -                                          | -                                     | -        | _                      |
| Multiracial                                        | _                        | _      | -                                          | -                                     | -        | _                      |
| White                                              | 2                        | 3      | 2                                          | -                                     | 2        | 3                      |
| English Language Learners                          | _                        | _      | -                                          | -                                     | -        | _                      |
| Students with Disabilities                         | 2                        | 4      | 3                                          | _                                     | 1        | 4                      |
| Economically Disadvantaged                         | 2                        | 3      | 2                                          | -                                     | 2        | 3                      |