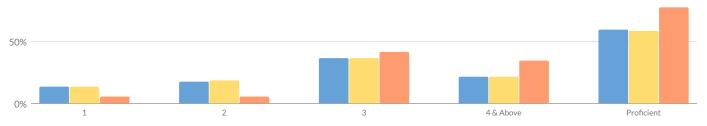

### **ELEMENTARY/MIDDLE INDICATOR LEVELS**

| Subgroup                                           | Composite<br>Performance | Growth | Composite Performance &<br>Growth Combined | English Language<br>Proficiency (ELP) | Progress | Chronic<br>Absenteeism |
|----------------------------------------------------|--------------------------|--------|--------------------------------------------|---------------------------------------|----------|------------------------|
| All Students                                       | 2                        | 3      | 2                                          | -                                     | 2        | 3                      |
| American Indian or Alaska Native                   | _                        | _      | -                                          | -                                     | -        | _                      |
| Asian or Native Hawaiian/Other<br>Pacific Islander | -                        | -      | _                                          | -                                     | _        | _                      |
| Black or African American                          | _                        | _      | -                                          | _                                     | _        | _                      |
| Hispanic or Latino                                 | _                        | _      | -                                          | -                                     | -        | _                      |
| Multiracial                                        | _                        | _      | -                                          | -                                     | -        | _                      |
| White                                              | 2                        | 3      | 2                                          | -                                     | 2        | 3                      |
| English Language Learners                          | _                        | _      | -                                          | -                                     | -        | _                      |
| Students with Disabilities                         | 2                        | 4      | 3                                          | _                                     | 1        | 4                      |
| Economically Disadvantaged                         | 2                        | 3      | 2                                          | -                                     | 2        | 3                      |