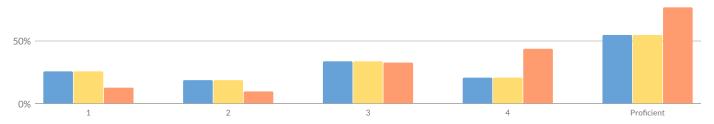

### **ELEMENTARY/MIDDLE INDICATOR LEVELS**

| Subgroup                                           | Composite<br>Performance | Growth | Composite Performance &<br>Growth Combined | English Language<br>Proficiency (ELP) | Progress | Chronic<br>Absenteeism |
|----------------------------------------------------|--------------------------|--------|--------------------------------------------|---------------------------------------|----------|------------------------|
| All Students                                       | 2                        | 3      | 2                                          | -                                     | 2        | 3                      |
| American Indian or Alaska Native                   | _                        | _      | -                                          | -                                     | -        | _                      |
| Asian or Native Hawaiian/Other<br>Pacific Islander | -                        | -      | _                                          | -                                     | _        | _                      |
| Black or African American                          | _                        | _      | -                                          | _                                     | _        | _                      |
| Hispanic or Latino                                 | _                        | _      | -                                          | -                                     | -        | _                      |
| Multiracial                                        | _                        | _      | -                                          | -                                     | -        | _                      |
| White                                              | 2                        | 3      | 2                                          | -                                     | 2        | 3                      |
| English Language Learners                          | _                        | _      | -                                          | -                                     | -        | _                      |
| Students with Disabilities                         | 2                        | 4      | 3                                          | _                                     | 1        | 4                      |
| Economically Disadvantaged                         | 2                        | 3      | 2                                          | -                                     | 2        | 3                      |