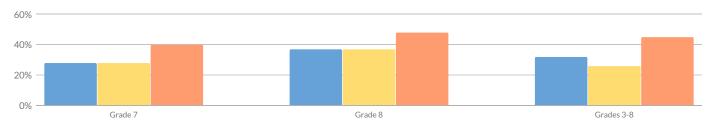

| 44%  |
| Not in Foster Care                                    | _     | -  | _          | _   | _                             | _  | _             | _  | _            | -   | _                  | _ | -             | _ | -            | _   | _    |
| Foster Care                                           | _     | -  | _          | _   | _                             | _  | _             | -  | _            | _   | _                  | - | _             | _ | _            | _   | _    |
|                                                       |       |    |            | •   | •                             |    |               |    |              |     |                    |   |               |   |              |     |      |

# GRADES 3-8 ENGLISH LANGUAGE ARTS SUMMARY RESULTS (2018-19)



#### Percent Proficient

| Grade N    | Not Tested | Tested | Le | evel 1 | Le | evel 2 | Le | evel 3 | Le | vel 4 | Proficien | t (Levels 3 & 4) |
|------------|------------|--------|----|--------|----|--------|----|--------|----|-------|-----------|------------------|
| Grade      | Not lested | resteu | #  | %      | #  | %      | #  | %      | #  | %     | #         | %                |
| Grade 7    | 8          | 78     | 35 | 45%    | 21 | 27%    | 19 | 24%    | 3  | 4%    | 22        | 28%              |
| Grade 8    | 15         | 76     | 17 | 22%    | 31 | 41%    | 19 | 25%    | 9  | 12%   | 28        | 37%              |
| Grades 3-8 | 23         | 154    | 52 | 34%    | 52 | 34%    | 38 | 25%    | 12 | 8%    | 50        | 32%              |

### **GRADE 7 ELA RESULTS**



Per