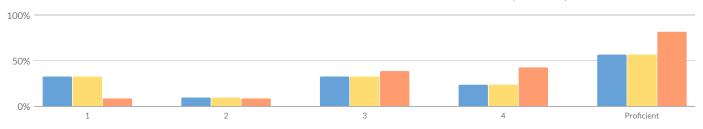

### **ELEMENTARY/MIDDLE INDICATOR LEVELS**

| Subgroup                                           | Composite<br>Performance | Growth | Composite Performance &<br>Growth Combined | English Language<br>Proficiency (ELP) | Progress | Chronic<br>Absenteeism |
|----------------------------------------------------|--------------------------|--------|--------------------------------------------|---------------------------------------|----------|------------------------|
| All Students                                       | 2                        | 3      | 2                                          | -                                     | 2        | 3                      |
| American Indian or Alaska Native                   | _                        | _      | -                                          | -                                     | -        | _                      |
| Asian or Native Hawaiian/Other<br>Pacific Islander | -                        | -      | _                                          | -                                     | _        | _                      |
| Black or African American                          | _                        | _      | -                                          | _                                     | _        | _                      |
| Hispanic or Latino                                 | _                        | _      | -                                          | -                                     | -        | _                      |
| Multiracial                                        | _                        | _      | -                                          | -                                     | -        | _                      |
| White                                              | 2                        | 3      | 2                                          | -                                     | 2        | 3                      |
| English Language Learners                          | _                        | _      | -                                          | -                                     | -        | _                      |
| Students with Disabilities                         | 2                        | 4      | 3                                          | _                                     | 1        | 4                      |
| Economically Disadvantaged                         | 2                        | 3      | 2                                          | -                                     | 2        | 3                      |